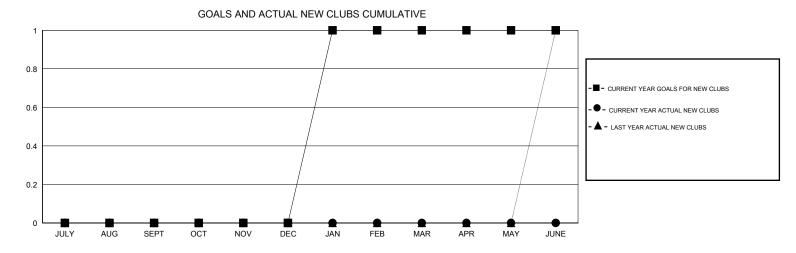

## MONTHLY MEMBERSHIP PROGRESS REPORT

District 119

Results as of: 4/30/2017

| DROPPED CLUBS: 5  DROPPED MEMBERS |          | 14 CLUBS OF 45 ADDED 1 OR MORE NEW MEMBERS | GENDER DISTRII<br>MALE<br>FEMALE | 533 (65.56%)<br>280 (34.44%) |     |
|-----------------------------------|----------|--------------------------------------------|----------------------------------|------------------------------|-----|
| DECEASED                          | 2        | CLICK HERE FOR CUMULATIVE                  | TOTAL FAMILY UNIT MEMBERS        |                              | 156 |
| CLUB CANCELLED OTHER              | 40<br>58 | MEMBERSHIP DATA                            | FAMILY MEMBERS PAYING HALF 80    |                              | 80  |
| TOTAL                             | 100      |                                            |                                  |                              |     |