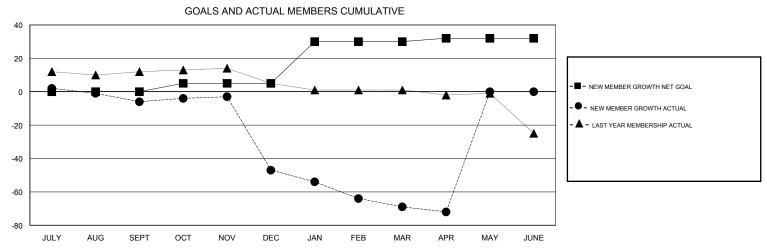

## MONTHLY MEMBERSHIP PROGRESS REPORT

District 119

Results as of: 4/30/2017

| DROPPED CLUBS: 5  DROPPED MEMBERS |          | 14 CLUBS OF 45 ADDED 1 OR MORE NEW MEMBERS | GENDER DISTRII<br>MALE<br>FEMALE | 533 (65.56%)<br>280 (34.44%) |     |
|-----------------------------------|----------|--------------------------------------------|----------------------------------|------------------------------|-----|
| DECEASED                          | 2        | CLICK HERE FOR CUMULATIVE                  | TOTAL FAMILY UNIT MEMBERS        |                              | 156 |
| CLUB CANCELLED OTHER              | 40<br>58 | MEMBERSHIP DATA                            | FAMILY MEMBERS PAYING HALF 80    |                              | 80  |
| TOTAL                             | 100      |                                            |                                  |                              |     |