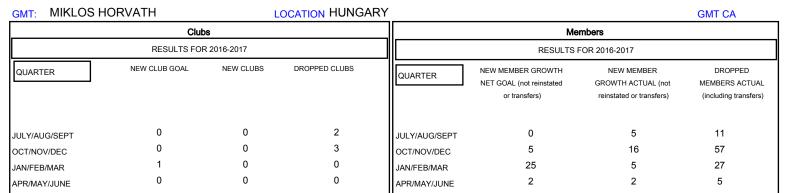

## MONTHLY MEMBERSHIP PROGRESS REPORT

District 119

Results as of: 4/30/2017

| DROPPED CLUBS: 5  DROPPED MEMBERS |          | 14 CLUBS OF 45 ADDED 1 OR MORE NEW MEMBERS | GENDER DISTRII<br>MALE<br>FEMALE | 533 (65.56%)<br>280 (34.44%) |     |
|-----------------------------------|----------|--------------------------------------------|----------------------------------|------------------------------|-----|
| DECEASED                          | 2        | CLICK HERE FOR CUMULATIVE                  | TOTAL FAMILY UNIT MEMBERS        |                              | 156 |
| CLUB CANCELLED OTHER              | 40<br>58 | MEMBERSHIP DATA                            | FAMILY MEMBERS PAYING HALF 80    |                              | 80  |
| TOTAL                             | 100      |                                            |                                  |                              |     |